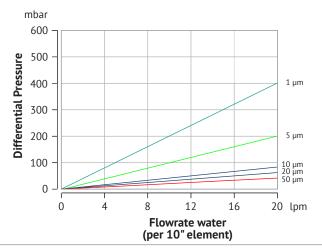

| Technical data              |                                                    |
|-----------------------------|----------------------------------------------------|
| Material:                   | Polypropylene                                      |
| Micron Rating:              | 1 /5 /10 /20 /50 /75 μm                            |
| Max. Temperature.:          | 60°C                                               |
| Max. Differential Pressure: | 2,5 bar                                            |
| Change-out Pressure:        | at the latest at 1,5 Bar Differential Pressure     |
| Adapter:                    | DOE (Standard)<br>Code 3, Code 7, Code 8 on demand |